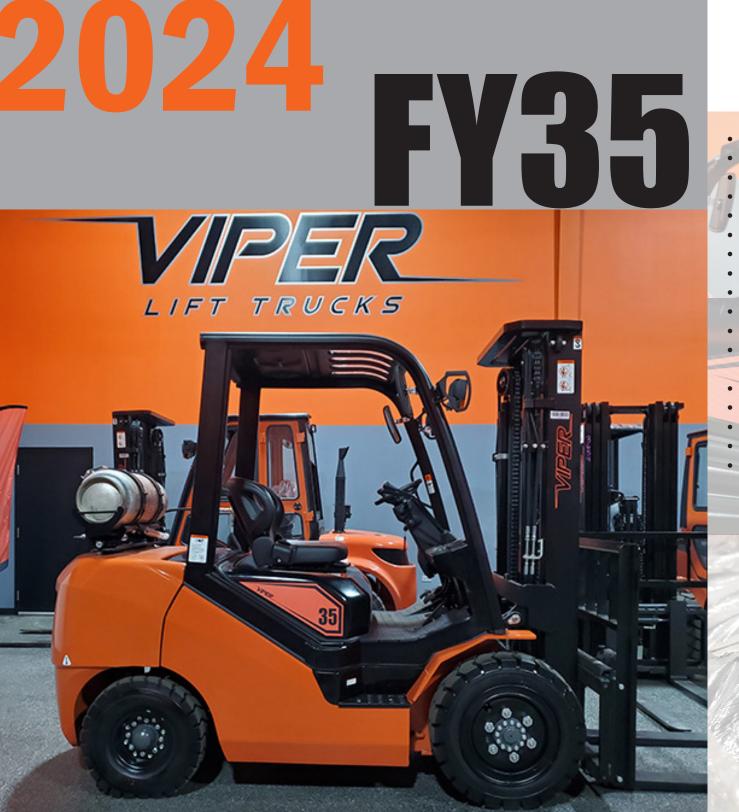

### **STANDARD FEATURES**

- 8,000lb Base Capacity
- 3 Stage Mast
- Full Free Lift
- 89" Lowered Mast Height
- 189" Max Raised Fork Height
- Premium Air Pneumatic tires
- Backup Alarm
- Rear View Mirrors
- LED Front and Rear Lights
- Integrated LED Turn Signals
- Tilt Steering Column
- Twin USB Power Ports for Electric personal or Business Devices
- Digital Systems Monitor Display
- Rubber Floor mat
- Load Backrest
- 3 Way Hydraulics Plumbed to Carriage
- 12mo/2000hr Manufacturer Warranty

#### **SPECIFICATIONS**

**POWER TYPE LPG BASE CAPACITY** 

**CAPACITY 24" LC @189"** 

**SERVICE WEIGHT** 

TIRE SIZE (FRONT)

**TIRE SIZE (REAR)** 

**WHEELBASE** 

MAST TILT ANGLE (F/R)

**LIFT HEIGHT (3 STAGE)** 

**LOWERED HEIGHT** 

FREE LIFT

**LENGTH (LESS FORKS)** 

WIDTH

**HEIGHT TO OVERHEAD GUARD** 

**TURNING RADIUS** 

**GROUND CLEARANCE** 

**MAX GRADABILITY** 

**TRANSMISSION** 

**TRANSMISSION SPEEDS** 

LPG (OPTIONAL DUAL FUEL)

8000 LBS

**5400 LBS** 

11240 LBS

28x9-15-14PR

6.50-10-10PR

67"

6/12

189"

89"

73"

115"

48"

85"

97"

5.5"

20%

**AUTO** 

1FWD/1RVS

Engine model may vary