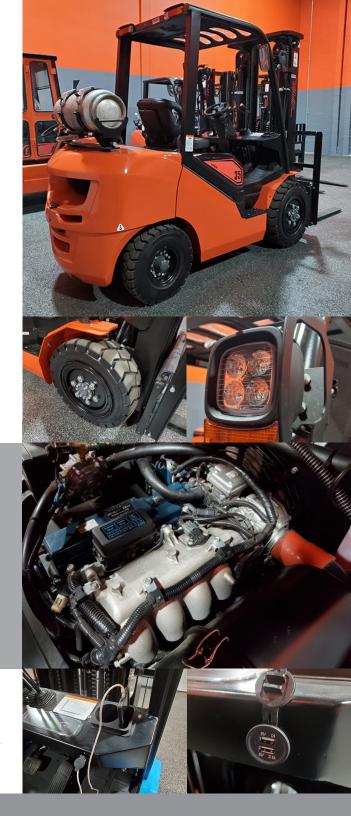

### **STANDARD FEATURES**

- 8,000lb Base Capacity
- 3 Stage Mast
- Full Free Lift
- 89" Lowered Mast Height
- 189" Max Raised Fork Height
- Premium Air Pneumatic tires
- Backup Alarm
- Rear View Mirrors
- LED Front and Rear Lights
- Integrated LED Turn Signals
- Tilt Steering Column
- Twin USB Power Ports for Electric personal or Business Devices
- Digital Systems Monitor Display
- Rubber Floor mat
- Load Backrest
- 3 Way Hydraulics Plumbed to Carriage
- 12mo/2000hr Manufacturer Warranty

### **FACTORY INSTALLED OPTIONS\***

**DUAL FUEL ENGINE** 

**SOLID TIRES (4)** 

**SOLID TIRES (6)** 

**SIDE SHIFTER** 

SIDE SHIFT FORK POSITIONER

**DUAL DRIVE W/WIDE CARRIAGE** 

**FULL SUSPENSION SEAT** 

CAB W/HEAT, WIPERS, LED LIGHTS

**AIR CONDITIONING** 

**DUAL AIR FILTER (N/A W/ CAB)** 

**VERTICAL EXHAUST** 

**FIRE EXTINGUISHER** 

**STROBE LIGHT** 

**REAR WORK LIGHT** 

4TH VALVE, LEVER AND HOSING

**REAR HORN HANDLE/BUTTON** 

**EATON STEERING** 

EXTENDED WARRANTIES AVAILABLE INQUIRE WITH YOUR REPRESENTATIVE FOR FURTHER DETAILS

OIL FILTER

GENUINE PART

GENUINE PART

NUINE PARTS