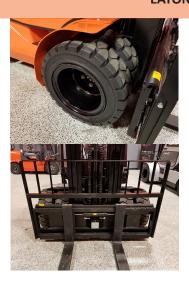

## **STANDARD FEATURES**

- 3,500lb Base Capacity
- 3 Stage Mast
- Full Free Lift
- 83" Lowered Mast Height
- 189" Max Raised Fork Height
- Premium Air Pneumatic tires
- Backup Alarm
- Rear View Mirrors
- LED Front and Rear Lights
- Integrated LED Turn Signals
- Tilt Steering Column
- Twin USB Power Ports for Electric personal or Business Devices
- Digital Systems Monitor Display
- Rubber Floor mat
- Load Backrest
- 3 Way Hydraulics Plumbed to Carriage
- 12mo/2000hr Manufacturer Warranty

### **SPECIFICATIONS**

**POWER TYPE LPG** 

**BASE CAPACITY** 

**CAPACITY 24" LC @189"** 

**SERVICE WEIGHT** 

TIRE SIZE (FRONT)

TIRE SIZE (REAR)

**WHEELBASE** 

6.50-10 PR

5.00-8 PR

55"

6/12

189"

83" 73"

90"

42.75"