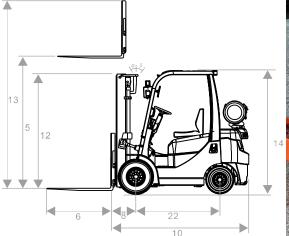

### **SPECIFICATIONS**

**POWER TYPE LPG** 

**BASE CAPACITY** 

**CAPACITY 24" LC @189"** 

**SERVICE WEIGHT** 

TIRE SIZE (FRONT)

TIRE SIZE (REAR)

**WHEELBASE** 

MAST TILT ANGLE (F/R)

**LIFT HEIGHT (3 STAGE)** 

**LOWERED HEIGHT** 

**FREE LIFT** 

**LENGTH (LESS FORKS)** 

WIDTH

**HEIGHT TO OVERHEAD GUARD** 

**TURNING RADIUS** 

**GROUND CLEARANCE** 

**MAX GRADABILITY** 

**TRANSMISSION** 

**TRANSMISSION SPEEDS** 

**LPG** (OPTIONAL DUAL FUEL)

3500 LBS

**2500 LBS** 

7160 LBS

6.50-10 PR

5.00-8 PR

55"

6/12

189"

83" 73"

90"

42.75"

80.5"

90"

4.33"

20%

**AUTO** 

1FWD/1RVS

RASA:Right-Angle Stack Aisle a:Safety Clearance b:Length of Loading v:Turning radius(inside) 15 RASA=15+8+b+a

2024