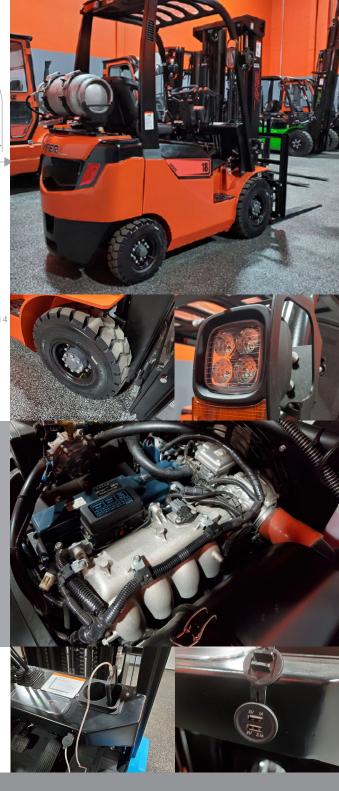

## **STANDARD FEATURES**

- 3,500lb Base Capacity
- 3 Stage Mast
- Full Free Lift
- 83" Lowered Mast Height
- 189" Max Raised Fork Height
- Premium Air Pneumatic tires
- Backup Alarm
- Rear View Mirrors
- LED Front and Rear Lights
- Integrated LED Turn Signals
- Tilt Steering Column
- Twin USB Power Ports for Electric personal or Business Devices
- Digital Systems Monitor Display
- Rubber Floor mat
- Load Backrest
- 3 Way Hydraulics Plumbed to Carriage
- 12mo/2000hr Manufacturer Warranty

### **FACTORY INSTALLED OPTIONS\***

**DUAL FUEL ENGINE** 

**SOLID TIRES (4)** 

**SOLID TIRES (6)** 

**SIDE SHIFTER** 

SIDE SHIFT FORK POSITIONER

**DUAL DRIVE W/WIDE CARRIAGE** 

**FULL SUSPENSION SEAT** 

CAB W/HEAT, WIPERS, LED LIGHTS

**AIR CONDITIONING** 

**DUAL AIR FILTER (N/A W/ CAB)** 

**VERTICAL EXHAUST** 

**FIRE EXTINGUISHER** 

**STROBE LIGHT** 

**REAR WORK LIGHT** 

4TH VALVE, LEVER AND HOSING

**REAR HORN HANDLE/BUTTON** 

**EATON STEERING** 

EXTENDED WARRANTIES AVAILABLE INQUIRE WITH YOUR REPRESENTATIVE FOR FURTHER DETAILS

OIL FILTER