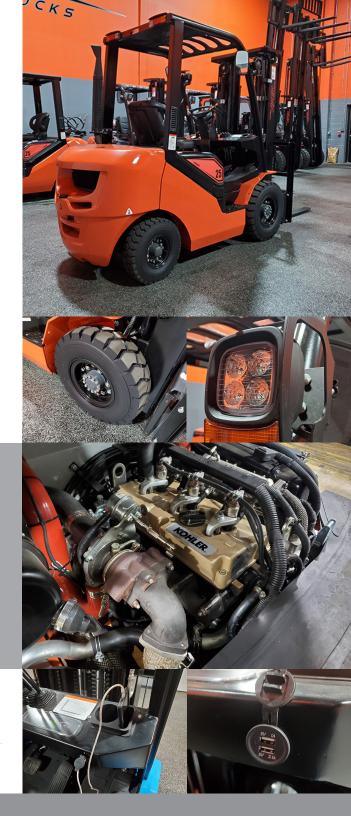

### **STANDARD FEATURES**

- 5,000lb Base Capacity
- 3 Stage Mast
- Full Free Lift
- 85" Lowered Mast Height
- 189" Max Raised Fork Height
- Premium Air Pneumatic tires
- EPA Tier 4 Diesel Engine
- Backup Alarm
- Rear View Mirrors
- LED Front and Rear Lights
- Integrated LED Turn Signals
- Tilt Steering Column
- Twin USB Power Ports for Electric personal or Business Devices
- Digital Systems Monitor Display
- Rubber Floor mat
- Load Backrest
- 3 Way Hydraulics Plumbed to Carriage
- 12mo/2000hr Manufacturer Warranty

**MAX GRADABILITY** 

**TRANSMISSION** 

**TRANSMISSION SPEEDS** 

DIESEL
5000 LBS
3900 LBS
9150 LBS
7.00-12-12PR
6.00-9-10PR
63"
6/12
189"
85"

45" Ω/I"

73"

108"

84"