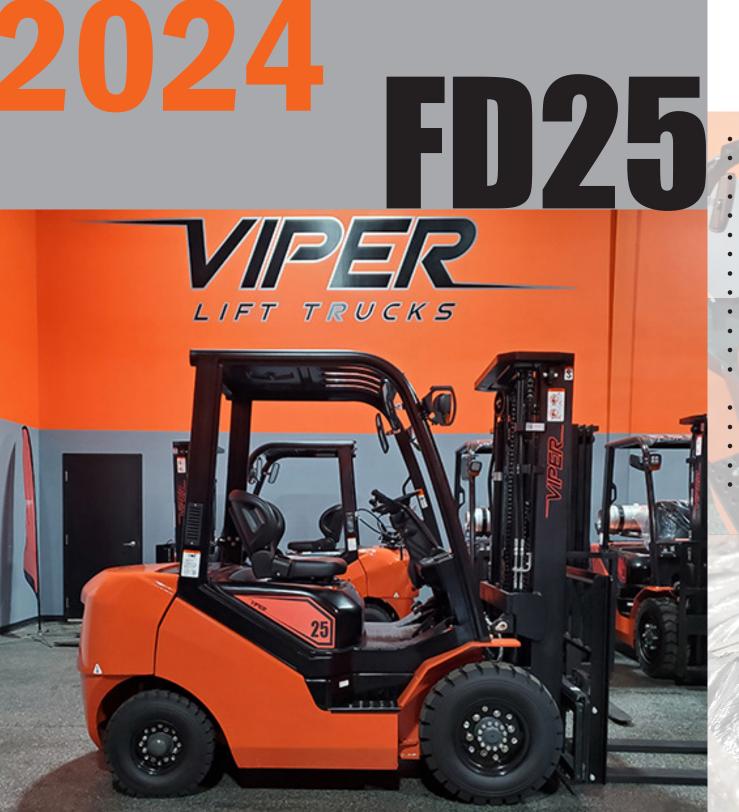

## 2024 FD25

### **STANDARD FEATURES**

- 5,000lb Base Capacity
- 3 Stage Mast
- Full Free Lift
- 85" Lowered Mast Height
- 189" Max Raised Fork Height
- Premium Air Pneumatic tires
- EPA Tier 4 Diesel Engine
- Backup Alarm
- Rear View Mirrors
- LED Front and Rear Lights
- Integrated LED Turn Signals
- Tilt Steering Column
- Twin USB Power Ports for Electric personal or Business Devices
- Digital Systems Monitor Display
- Rubber Floor mat
- Load Backrest
- 3 Way Hydraulics Plumbed to Carriage
- 12mo/2000hr Manufacturer Warranty

#### **SPECIFICATIONS**

POWER TYPE LPG
BASE CAPACITY

**CAPACITY 24" LC @189"** 

**SERVICE WEIGHT** 

TIRE SIZE (FRONT)

**TIRE SIZE (REAR)** 

**WHEELBASE** 

MAST TILT ANGLE (F/R)