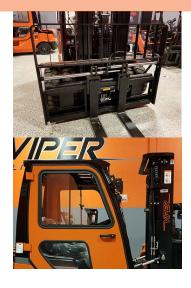

### **STANDARD FEATURES**

- 5,000lb Base Capacity
- 3 Stage Mast
- Full Free Lift
- 85" Lowered Mast Height
- 189" Max Raised Fork Height
- Premium Air Pneumatic tires
- EPA Tier 4 Diesel Engine
- Backup Alarm
- Rear View Mirrors
- LED Front and Rear Lights
- Integrated LED Turn Signals
- Tilt Steering Column
- Twin USB Power Ports for Electric personal or Business Devices
- Digital Systems Monitor Display
- Rubber Floor mat
- Load Backrest
- 3 Way Hydraulics Plumbed to Carriage
- 12mo/2000hr Manufacturer Warranty

## 2024 FD25