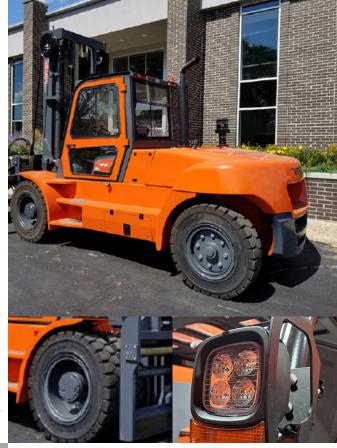

- 26,500lb Base Capacity
- 3 Stage Mast
- Full Free Lift
- 138" Lowered Mast Height
- 236" Max Raised Fork Height
- Pneumatic tires
- DEUTZ TCD 3.6L Turbo Diesel Engine
- Engine Features 4cyl 136HP @2300 RPM and 369 ft/lb TQ @1600 RPM MADE IN GERMANY
- Backup Alarm
- Rear View Mirrors
- LED Front and Rear Lights
- Integrated LED Turn Signals
- Tilt Steering Column
- Premium Seat
- **Pre Air Cleaner**
- Digital Systems Monitor Display
- Rubber Floor mat
- Load Backrest
- 3 Way Hydraulics Plumbed to Carriage
- Fork Positioner Standard
- 12mo/2000hr Manufacturer Warranty
- 1 Year/2000hr Cummins Engine Warranty