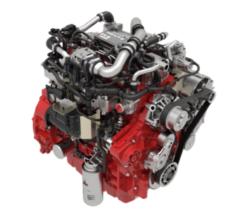

- 26,500lb Base Capacity
- 3 Stage Mast
- Full Free Lift
- 138" Lowered Mast Height
- 236" Max Raised Fork Height
- Pneumatic tires
- DEUTZ TCD 3.6L Turbo Diesel Engine
- Engine Features 4cyl 136HP @2300 RPM and 369 ft/lb TQ @1600 RPM MADE IN GERMANY
- Backup Alarm
- Rear View Mirrors
- LED Front and Rear Lights
- Integrated LED Turn Signals
- Tilt Steering Column
- Premium Seat
- **Pre Air Cleaner**
- Digital Systems Monitor Display
- Rubber Floor mat
- Load Backrest
- 3 Way Hydraulics Plumbed to Carriage
- Fork Positioner Standard
- 12mo/2000hr Manufacturer Warranty
- 1 Year/2000hr Cummins Engine Warranty

**CLICK FOR ENGINE BROCHURE** 