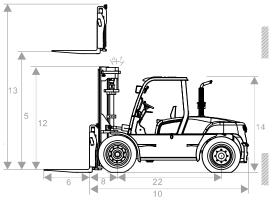

MAST TILT ANGLE (F/R)

**LIFT HEIGHT (3 STAGE)** 

**LOWERED HEIGHT** 

**LENGTH (LESS FORKS)** 

**WIDTH** 

**HEIGHT TO OVERHEAD GUARD** 

**TURNING RADIUS** 

**GROUND CLEARANCE** 

**MAX GRADABILITY** 

**TRANSMISSION** 

**TRANSMISSION SPEEDS** 

DIESEL 26,500 LBS 36,294 LBS 11.00-20-16PR 9.00-20

126"

6/12 236"

138"

184.4"

86.6"

100"

132"

9"

20%

**AUTO** 

2 FWD / 2 RVS

RASA:Right-Angle Stack Aisle a:Safety Clearance b:Length of Loading