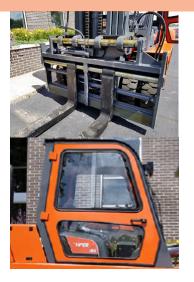

- 26,500lb Base Capacity
- 3 Stage Mast
- Full Free Lift
- 138" Lowered Mast Height
- 236" Max Raised Fork Height
- Pneumatic tires
- DEUTZ TCD 3.6L Turbo Diesel Engine
- Engine Features 4cyl 136HP @2300 RPM and 369 ft/lb TQ @1600 RPM MADE IN GERMANY
- Backup Alarm
- Rear View Mirrors
- LED Front and Rear Lights
- Integrated LED Turn Signals
- Tilt Steering Column
- Premium Seat
- **Pre Air Cleaner**
- Digital Systems Monitor Display
- Rubber Floor mat
- Load Backrest
- 3 Way Hydraulics Plumbed to Carriage
- Fork Positioner Standard
- 12mo/2000hr Manufacturer Warranty
- 1 Year/2000hr Cummins Engine Warranty

## FACTORY INSTALLED OPTIONS\*

**SOLID TIRES (6)** 

FORK POSITIONER

SIDE SHIFT FORK POSITIONER

**FULL SUSPENSION SEAT** 

CAB W/HEAT, WIPERS, LED LIGHTS

**AIR CONDITIONING** 

**VERTICAL EXHAUST** 