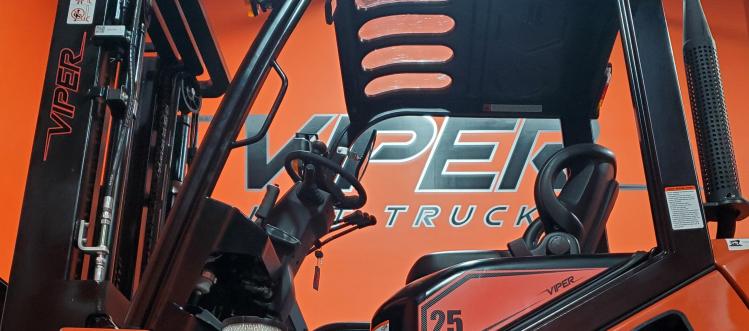

- 26,500lb Base Capacity
- 3 Stage Mast
- Full Free Lift
- 138" Lowered Mast Height
- 236" Max Raised Fork Height
- Pneumatic tires
- DEUTZ TCD 3.6L Turbo Diesel Engine
- Engine Features 4cyl 136HP @2300 RPM and 369 ft/lb TQ @1600 RPM MADE IN GERMANY
- Backup Alarm
- Rear View Mirrors
- LED Front and Rear Lights
- Integrated LED Turn Signals
- Tilt Steering Column
- Premium Seat
- **Pre Air Cleaner**
- Digital Systems Monitor Display
- Rubber Floor mat
- Load Backrest
- 3 Way Hydraulics Plumbed to Carriage
- Fork Positioner Standard
- 12mo/2000hr Manufacturer Warranty
- 1 Year/2000hr Cummins Engine Warranty

## FACTORY INSTALLED OPTIONS\*

**SOLID TIRES (6)** 

FORK POSITIONER

SIDE SHIFT FORK POSITIONER

**FULL SUSPENSION SEAT** 

CAB W/HEAT, WIPERS, LED LIGHTS

**AIR CONDITIONING** 

**VERTICAL EXHAUST** 