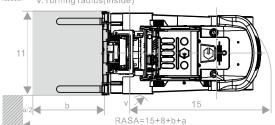

MAST TILT ANGLE (F/R)

**LIFT HEIGHT (3 STAGE)** 

**LOWERED HEIGHT** 

**LENGTH (LESS FORKS)** 

**WIDTH** 

**HEIGHT TO OVERHEAD GUARD** 

**TURNING RADIUS** 

**GROUND CLEARANCE** 

86.6"

100"

132"

9"

20%

**AUTO** 

2 FWD / 2 RVS

RASA:Right-Angle Stack Aisle a:Safety Clearance b:Length of Loading