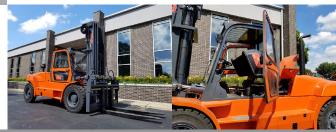

- 26,500lb Base Capacity
- 3 Stage Mast
- Full Free Lift
- 138" Lowered Mast Height
- 236" Max Raised Fork Height
- Pneumatic tires
- DEUTZ TCD 3.6L Turbo Diesel Engine
- Engine Features 4cyl 136HP @2300 RPM and 369 ft/lb TQ @1600 RPM MADE IN GERMANY
- Backup Alarm
- Rear View Mirrors
- LED Front and Rear Lights
- Integrated LED Turn Signals
- Tilt Steering Column
- Premium Seat
- **Pre Air Cleaner**
- Digital Systems Monitor Display
- Rubber Floor mat
- Load Backrest
- 3 Way Hydraulics Plumbed to Carriage
- Fork Positioner Standard
- 12mo/2000hr Manufacturer Warranty
- 1 Year/2000hr Cummins Engine Warranty

## 2024 FD120 PICK YOUR COLOR!

**ORANGE** 

RED

**GREEN** 

**ACID GREEN** 

**SKY BLUE** 

**ROYAL BLUE** 

**SILVER** 