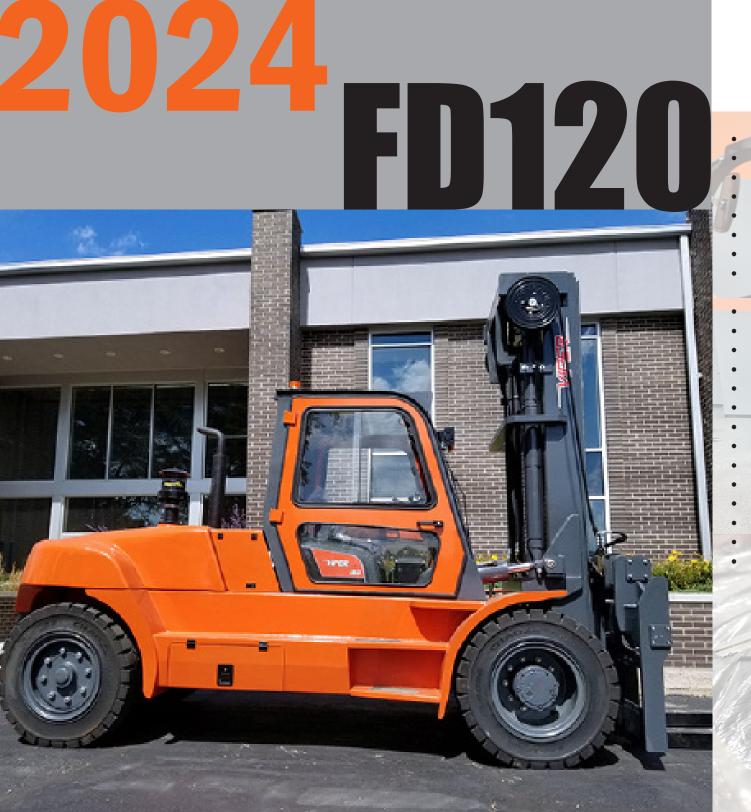

- 26,500lb Base Capacity
- 3 Stage Mast
- Full Free Lift
- 138" Lowered Mast Height
- 236" Max Raised Fork Height
- Pneumatic tires
- DEUTZ TCD 3.6L Turbo Diesel Engine
- Engine Features 4cyl 136HP @2300 RPM and 369 ft/lb TQ @1600 RPM MADE IN GERMANY
- Backup Alarm
- Rear View Mirrors
- LED Front and Rear Lights
- Integrated LED Turn Signals
- Tilt Steering Column
- Premium Seat
- **Pre Air Cleaner**
- Digital Systems Monitor Display
- Rubber Floor mat
- Load Backrest
- 3 Way Hydraulics Plumbed to Carriage
- Fork Positioner Standard
- 12mo/2000hr Manufacturer Warranty
- 1 Year/2000hr Cummins Engine Warranty